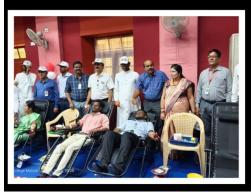

The blood drive saw an overwhelming response, with enthusiastic participation from students, faculty, and staff. Under the careful supervision of qualified medical personnel, a total of 86 units of blood were successfully collected, making a significant contribution to the region's blood supply and saving numerous lives. This remarkable achievement exemplifies the college community's commitment to social responsibility and collective well-being.