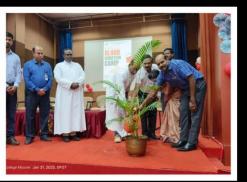

The event commenced at 9:30 AM with a student invocation, setting a positive and reflective tone for the proceedings. Mr. Johnson Arul raj, Assistant Professor (NSS Programme coordinator), extended a warm welcome to the dignitaries, participants, and attendees. A symbolic tree planting ceremony, conducted by the dignitaries, served as a powerful representation of the life-giving essence of blood donation, highlighting its vital role in sustaining and nurturing life.