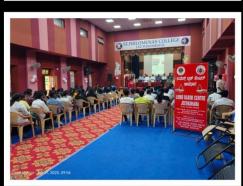

## **Blood Donation Camp Report - St. Philomena's College (Autonomous)**

A successful Blood Donation Camp was organized by the National service scheme unit of St. Philomena's College (Autonomous) in collaboration with the Lions Blood Centre Jeevadhara on January 31, 2025, at the college auditorium. The camp aimed to raise awareness about the importance of blood donation and encourage voluntary contributions from the college community to support life-saving medical efforts.

The blood drive saw an overwhelming response, with enthusiastic participation from students, faculty, and staff. Under the careful supervision of qualified medical personnel, a total of 86 units of blood were successfully collected, making a significant contribution to the region's blood supply and saving numerous lives. This remarkable achievement exemplifies the college community's commitment to social responsibility and collective well-being.