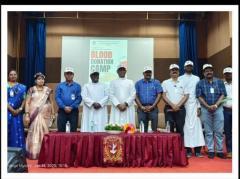

The event commenced at 9:30 AM with a student invocation, setting a positive and reflective tone for the proceedings. Mr. Johnson Arul raj, Assistant Professor (NSS Programme coordinator), extended a warm welcome to the dignitaries, participants, and attendees. A symbolic tree planting ceremony, conducted by the dignitaries, served as a powerful representation of the life-giving essence of blood donation, highlighting its vital role in sustaining and nurturing life.

Mr. Mathew C, Assistant Professor, introduced the Chief Guest, Mr. Girish S.E., President of Lions Blood Centre Jeevadhara. Mr. Girish delivered an insightful and inspiring keynote address, emphasizing the critical need for regular and voluntary blood donations. He stressed the life-saving impact blood donations have on countless patients and underscored the responsibility of communities to ensure a steady and sufficient supply.

The Presidential Address by Rev. Dr.Lourdu Prasad Joseph, Rector/Manager, further highlighted the humanitarian aspect of blood donation. He commended the efforts of the volunteers and donors, recognizing their selflessness and dedication to the cause. Dr. Joseph's words reinforced the collective responsibility of society in promoting health and well-being.