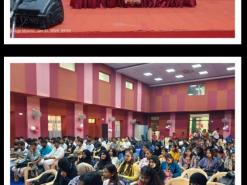

The blood drive saw an overwhelming response, with enthusiastic participation from students, faculty, and staff. Under the careful supervision of qualified medical personnel, a total of 86 units of blood were successfully collected, making a significant contribution to the region's blood supply and saving numerous lives. This remarkable achievement exemplifies the college community's commitment to social responsibility and collective well-being.