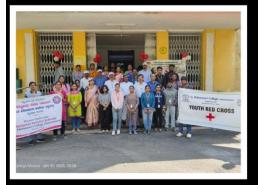

The blood drive saw an overwhelming response, with enthusiastic participation from students, faculty, and staff. Under the careful supervision of qualified medical personnel, a total of 86 units of blood were successfully collected, making a significant contribution to the region's blood supply and saving numerous lives. This remarkable achievement exemplifies the college community's commitment to social responsibility and collective well-being.

This Blood Donation Camp at St. Philomena's College not only highlighted the impact of human kindness but also reinforced the importance of community involvement in addressing critical healthcare needs. The organizers are committed to continuing these life-saving initiatives in the future, fostering greater awareness and encouraging even more individuals to participate in this noble cause.