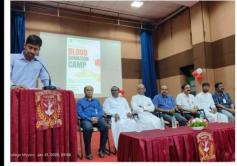

Mr. Mathew C, Assistant Professor, introduced the Chief Guest, Mr. Girish S.E., President of Lions Blood Centre Jeevadhara. Mr. Girish delivered an insightful and inspiring keynote address, emphasizing the critical need for regular and voluntary blood donations. He stressed the life-saving impact blood donations have on countless patients and underscored the responsibility of communities to ensure a steady and sufficient supply.

The Presidential Address by Rev. Dr.Lourdu Prasad Joseph, Rector/Manager, further highlighted the humanitarian aspect of blood donation. He commended the efforts of the volunteers and donors, recognizing their selflessness and dedication to the cause. Dr. Joseph's words reinforced the collective responsibility of society in promoting health and well-being.